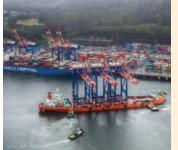

### WESTERN PORTS & TERMINALS > 67

Container Growth in Prince Rupert Fairview Container Terminal expansion nears completion with the arrival of three new cranes *by Fred McCague* 

### ON THE COVER:

The Saam Smit tugs SMIT HUMBER, SMIT CLYDE and SMIT SABA assist the heavy-lift

ship ZHEN HUA 25, with three new container cranes aboard, into the Fairview Container Terminal's South Berth in Prince Rupert BC. PHOTO BY LONNIE WISHART