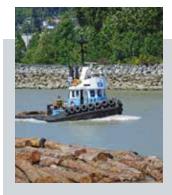

## On the Cover:

Hodder Tugboat Co.'s 43-ft, 1,050 hp twin-screw tug R.N. HODDER headed for the company docks on the Fraser River's North Arm.