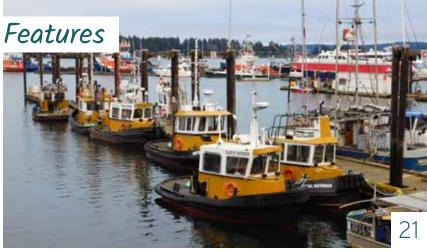

# Contents

PHOTOS BY SIMON HILL AND DAVID RAHN

16 • WATERFRONT South-Central Vancouver Island Nanaimo, Chemainus, Ladysmith and Port Alberni

PHOTOS AND TEXT BY SIMON HILL