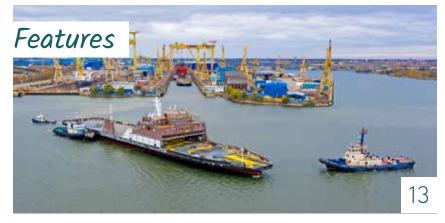

## On the Cover:

Jones Marine Services' new tug Judy J undergoing sea trials on the Fraser River following its launch at Sytle Shipyard. See page 13. PHOTO BY CORY DAWSON, COURTESY JMS

CANADA'S COMMERCIAL MARINE MAGAZINE FEBRUARY 2021 VOLUME 18 NUMBER 12