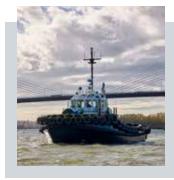

## On the Cover:

Jones Marine Services' new tug Judy J undergoing sea trials on the Fraser River following its launch at Sytle Shipyard. See page 13. PHOTO BY CORY DAWSON, COURTESY JMS

CANADA'S COMMERCIAL MARINE MAGAZINE FEBRUARY 2021 VOLUME 18 NUMBER 12